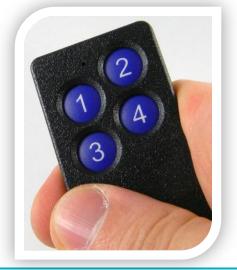

### NYCE 4-BUTTON KEYFOB

Programmable Buttons for Lifestyle Automation and Home Control

#### PRODUCT OVERVIEW

Introducing the NYCE Control 4-button Keyfob for Lifestyle Automation. This versatile product combines the features of a programmable remote control and ZigBee (802.15.4) radio into a single small device. Packed with intelligent features, the 4-button Keyfob expands Control4's network possibilities – allowing you to execute lifestyle features and control your home anywhere in the Control4 Zigbee network.

### **KEY FEATURES**

- Compact Size
- Three color LED event indication/confirmation
- Long Battery Life (up to 5 years)
- Easy Battery Replacement
- 4 Programmable buttons (press-and-hold, single, double and triple tap)
- ZigBee wireless Low Power Communication
- Easy Device Association with Control4® Network
- Can be used anywhere within Control4® Network
- Seamless Network Rejoin with no delay